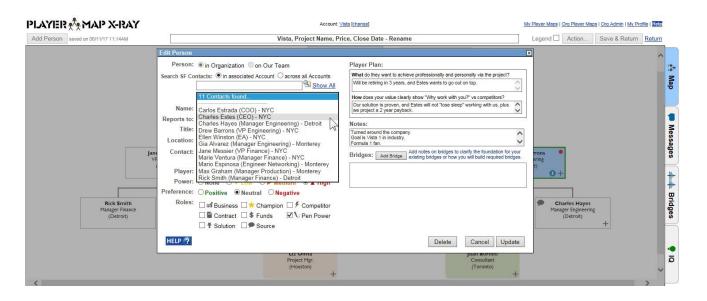

Select person if exist in SFDC (search by name or Show All)

Click "Update" to link to SFDC