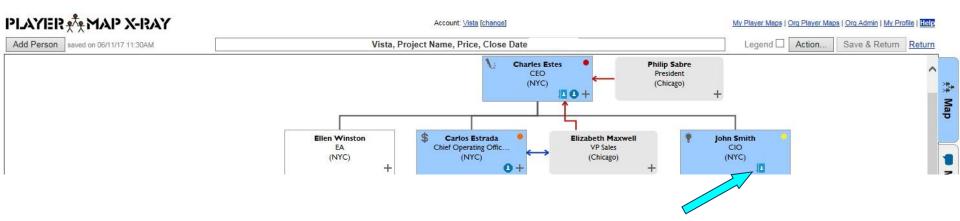

this Player Map to use contacts from an existing Player Map

Update this Player Map to be a standalone Player Map without access to contacts in an existing Player Map, Salesforce opportunity or Salesforce account

Cancel

**Choose Account or Opportunity** 

# PLAYER MAP X-RAY

Select the Account to associate the "Vista, Project Name, Price, Close Date - Rename" Player Map with: Search Accounts: Go Limit to accounts that I own My Accounts: Alpha - San Francisco, USA Beta - Zurich, Switzerland Vista - New York, United States Cancel < Back Update Player Map My Player Maps | Org Player Maps | Org Admin | My Profile | Help



Select person if exist in SFDC (search by name or Show All)



Click "Update" to link to SFDC





## Create contact if not in SFDC



## **New Contact linked to SFDC**