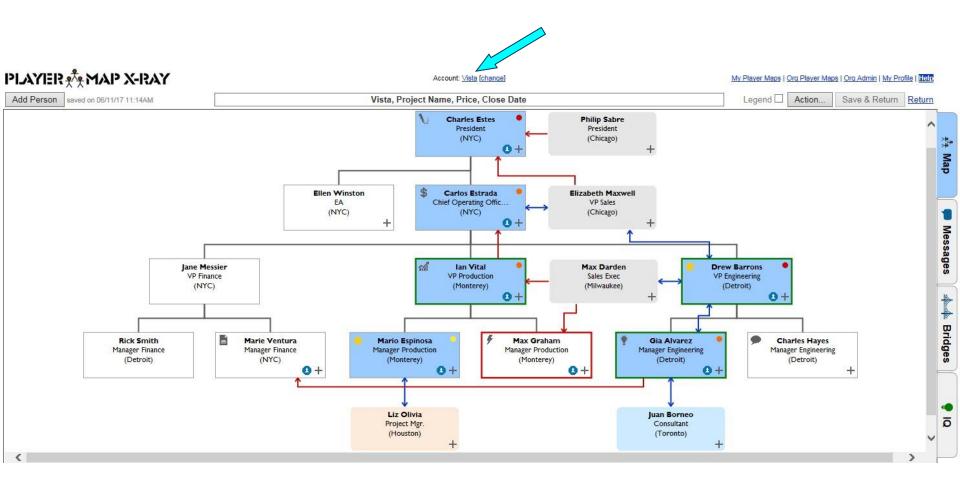

# PLAYER MAP X-RAY

Select the Account to associate the "Vista, Project Name, Price, Close Date - Rename" Player Map with: Search Accounts: Go Limit to accounts that I own My Accounts: Alpha - San Francisco, USA Beta - Zurich, Switzerland Vista - New York, United States Cancel < Back Update Player Map My Player Maps | Org Player Maps | Org Admin | My Profile | Help