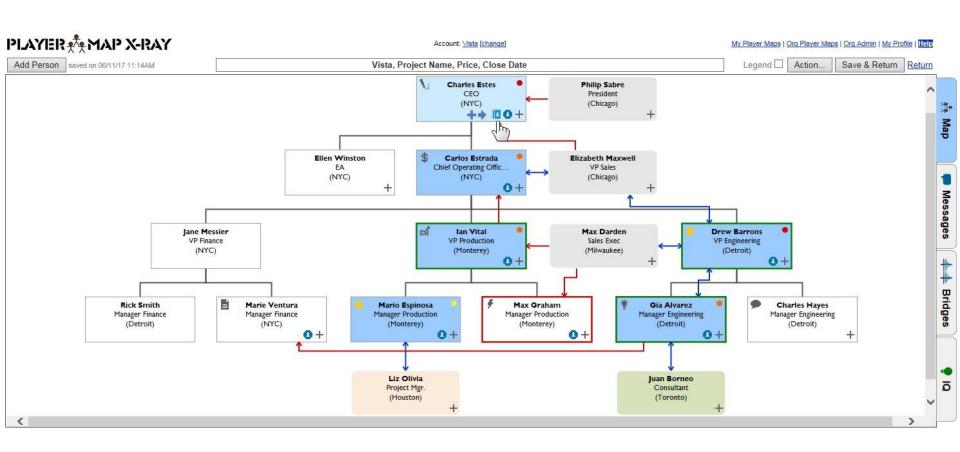

# PLAYER MAP X-RAY

Select the Account to associate the "Vista, Project Name, Price, Close Date - Rename" Player Map with: Search Accounts: Go Limit to accounts that I own My Accounts: Alpha - San Francisco, USA Beta - Zurich, Switzerland Vista - New York, United States Cancel < Back Update Player Map My Player Maps | Org Player Maps | Org Admin | My Profile | Help