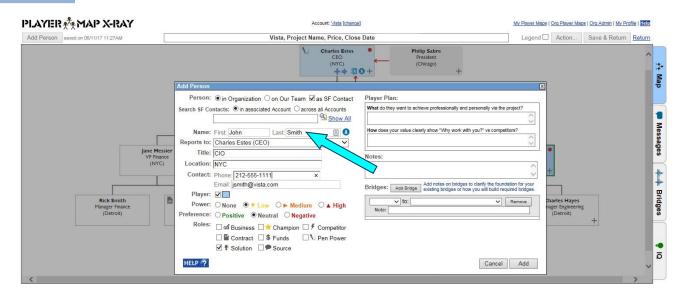

Select person if exist in SFDC (search by name or Show All)

Click "Update" to link to SFDC

## Create contact if not in SFDC