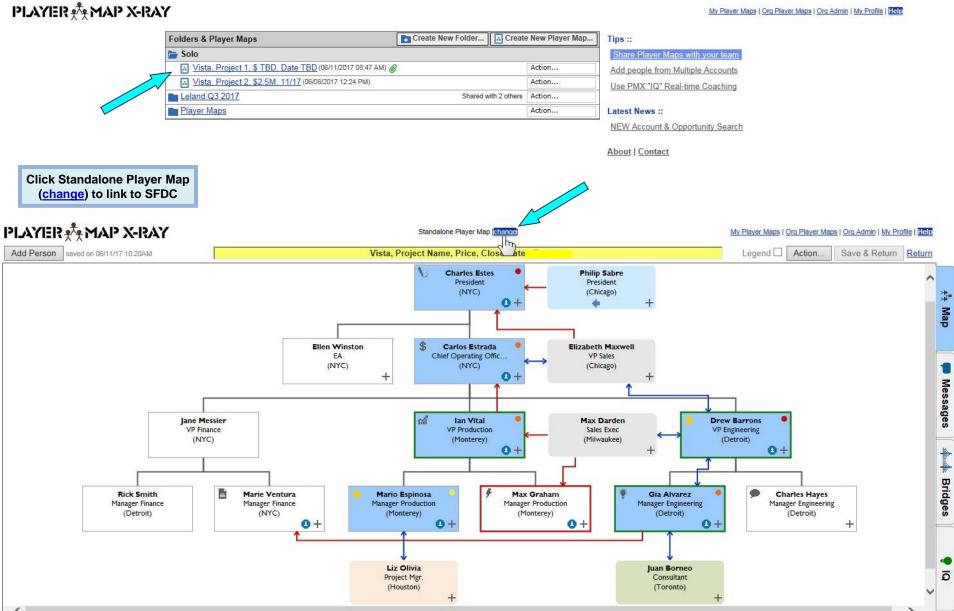

# PLAYER THAN THE STALLS

My Player Maps | Org Player Maps | Org Admin | My Profile | Help

The "Vista, Project Name, Price, Close Date - Rename" Player Map is currently not associated with an existing Player Map, Salesforce opportunity or Salesforce account.

To add an association, select an option below:

Update this Player Map to use contacts from a specific Salesforce Account

### Existing Player Map

Update this Player Map to use contacts from an existing Player Map

Update this Player Map to be a standalone Player Map without access to contacts in an existing Player Map, Salesforce opportunity or Salesforce account