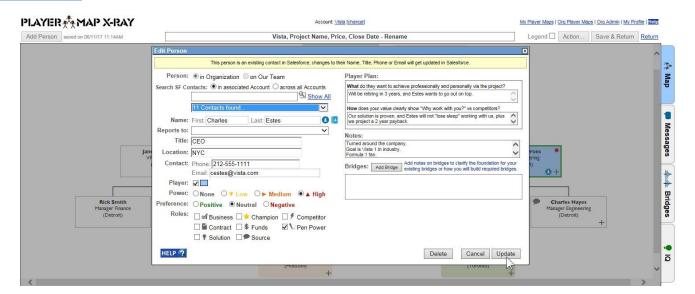

Select person if exist in SFDC (search by name or Show All)

Click "Update" to link to SFDC

## Create contact if not in SFDC

## **New Contact linked to SFDC**