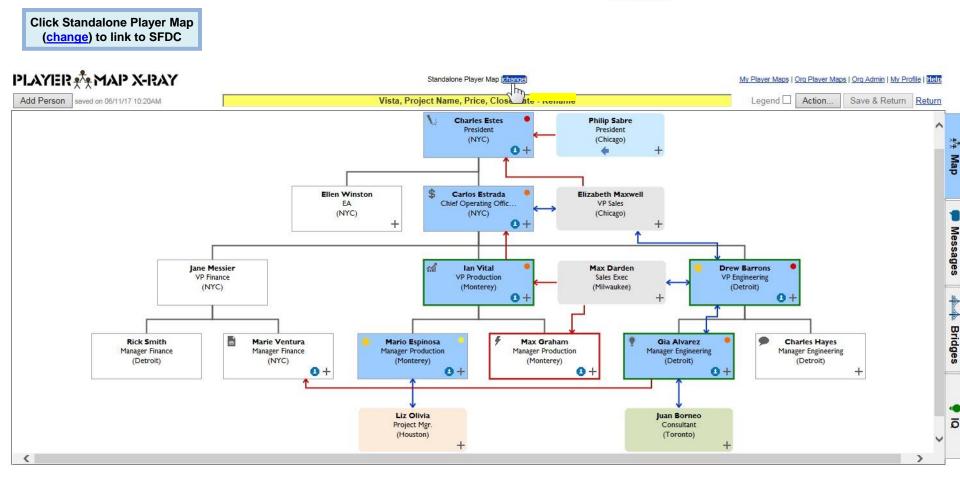

|                  | Share Player Maps with your team  |
| 🛛 Vista, Project 1, \$ TBD, Date TBD (06/11/2017 08:47 AM) @ |                      | Action           | Add people from Multiple Accounts |
| Vista, Project 2, \$2.5M, 11/17 (06/08/2017 12:24 PM)        |                      | Action           | Use PMX "IQ" Real-time Coaching   |
| Leland Q3 2017                                               | Shared with 2 others | Action           |                                   |
| Player Maps                                                  |                      | Action           | Latest News ::                    |
|                                                              |                      |                  | NEW Account & Opportunity Search  |

#### About | Contact



## PLAYER \* MAP X-RAY



**Choose Account or Opportunity** 

### PLAYER \*\* MAP X-RAY

My Player Maps | Org Player Maps | Org Admin | My Profile | Help

| Search Accou  | ints:              |                   |  | G |
|---------------|--------------------|-------------------|--|---|
|               | Limit to ac        | counts that I own |  |   |
| 001.0         |                    |                   |  |   |
| My Accounts   |                    |                   |  |   |
|               | Francisco, USA     |                   |  |   |
| Beta — Zurich |                    |                   |  |   |
| Vista – New   | ork, United States |                   |  |   |





Click "Update" to link to SFDC

| AYER 💏 MAP X-RAY                   | Account: <u>Vista [change]</u>