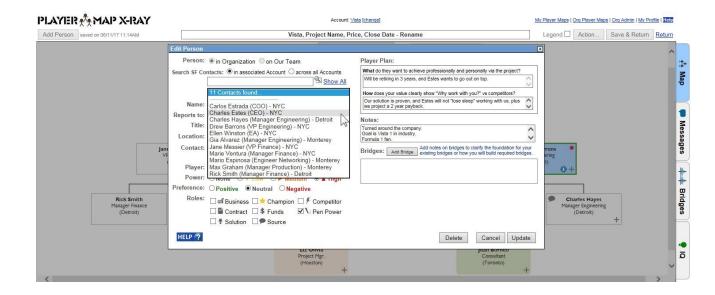

Click "Update" to link to SFDC

| AYER 💏 MAP X-RAY                   | Account: <u>Vista [change]</u>                                  |                                                                                                                                   | My Player Maps   Org Player Maps   Org Admin   My Profile |  |
|------------------------------------|-----------------------------------------------------------------|-----------------------------------------------------------------------------------------------------------------------------------|-----------------------------------------------------------|--|
| d Person saved on 06/11/17 11:14AM | Vista, Project Name, Price, Close Date - Rename                 |                                                                                                                                   | Legend Action Save & Return Return                        |  |
|                                    | Edit Person                                                     |                                                                                                                                   | X                                                         |  |
|                                    | This person is an existing contact in Salesforce; changes to th | eir Name, Title, Phone or Email will get updated in Salesforce.                                                                   |                                                           |  |
|                                    | Person:  in Organization on Our Team                            | Player Plan:                                                                                                                      |                                                           |  |
|                                    | Search SF Contacts: In associated Account O across all Accounts | What do they want to achieve professionally and personally via the project?                                                       |                                                           |  |
|                                    | Show All                                                        | Will be retiring in 3 years, and Estes wants to go out on top.                                                                    |                                                           |  |
|                                    | 11 Contacts found                                               | How does your value clearly show "Why work with you?" vs competitors?                                                             |                                                           |  |
|                                    | Name: First: Charles Last: Estes 3                              | Our solution is proven, and Estes will not "lose sleep" working with us, plus we project a 2 year payback.                        |                                                           |  |
|                                    | Reports to: 🗸                                                   | Notes:                                                                                                                            |                                                           |  |
|                                    | Title: CEO                                                      | Turned around the company.                                                                                                        |                                                           |  |
| Ja                                 | Location: NYC                                                   | Cost is \feta 1 in industry                                                                                                       | rons  rinz                                                |  |
|                                    | Contact: Phone: 212-555-1111                                    | Bridges: Add Bridge Add notes on bridges to clarify the foundation for you existing bridges or how you will build required bridge | r t)                                                      |  |
|                                    | Email: cestes@vista.com                                         | existing bridges or now you will build required bridge                                                                            | s. <u>0</u> +                                             |  |
|                                    | Player: 🔽 🗖                                                     |                                                                                                                                   |                                                           |  |
|                                    | Power: ○None ○▼Low ○► Medium ●▲ High                            |                                                                                                                                   | Charles Hayes                                             |  |
| Rick Smith<br>Manager Finance      | Preference: OPositive  Neutral ONegative                        |                                                                                                                                   | Manager Engineering                                       |  |
| (Detroit)                          | Roles: ☐ ₥ Business ☐                                           |                                                                                                                                   | (Detroit)                                                 |  |
|                                    | Contract 🗆 \$ Funds 🗹 🕅 Pen Power                               |                                                                                                                                   | · · · · · ·                                               |  |
|                                    | Solution PSource                                                |                                                                                                                                   |                                                           |  |
|                                    | HELP ?                                                          | Delete Cancel Update                                                                                                              |                                                           |  |
|                                    | (FIOUSTON)                                                      | (TOPORCO)                                                                                                                         |                                                           |  |
|                                    | (100000)                                                        | (1010110) 1/3                                                                                                                     |                                                           |  |