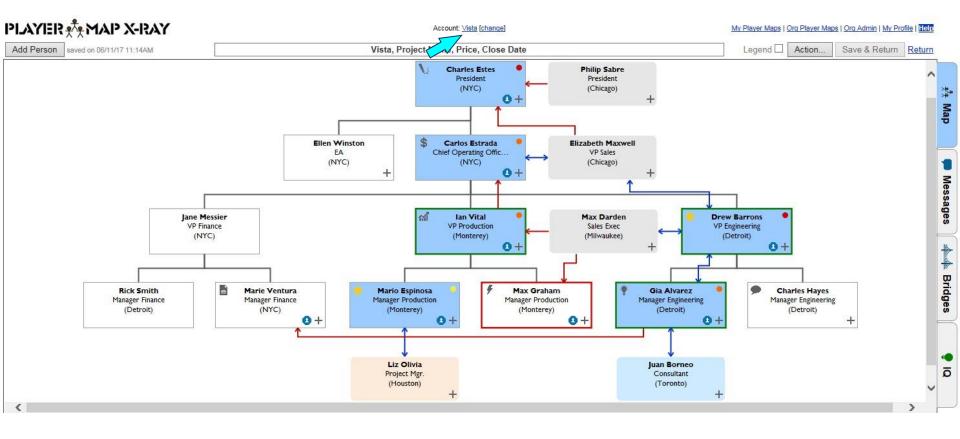

Click "Update" to link to SFDC

| AYER 💏 MAP X-RAY                   | Account: <u>Vista [change]</u>                                  |                                                                                                                                   | My Player Maps   Org Player Maps   Org Admin   My Profile |  |
|------------------------------------|-----------------------------------------------------------------|-----------------------------------------------------------------------------------------------------------------------------------|-----------------------------------------------------------|--|
| d Person saved on 06/11/17 11:14AM | Vista, Project Name, Price, Close Date - Rename                 |                                                                                                                                   | Legend Action Save & Return Return                        |  |
|                                    | Edit Person                                                     |                                                                                                                                   | X                                                         |  |
|                                    | This person is an existing contact in Salesforce; changes to th | eir Name, Title, Phone or Email will get updated in Salesforce.                                                                   |                                                           |  |
|                                    | Person:  in Organization on Our Team                            | Player Plan:                                                                                                                      |                                                           |  |
|                                    | Search SF Contacts: In associated Account O across all Accounts | What do they want to achieve professionally and personally via the project?                                                       |                                                           |  |
|                                    | Show All                                                        | Will be retiring in 3 years, and Estes wants to go out on top.                                                                    |                                                           |  |
|                                    | 11 Contacts found                                               | How does your value clearly show "Why work with you?" vs competitors?                                                             |                                                           |  |
|                                    | Name: First: Charles Last: Estes 3                              | Our solution is proven, and Estes will not "lose sleep" working with us, plus we project a 2 year payback.                        |                                                           |  |
|                                    | Reports to: 🗸                                                   | Notes:                                                                                                                            |                                                           |  |
|                                    | Title: CEO                                                      | Turned around the company.                                                                                                        |                                                           |  |
| Ja                                 | Location: NYC                                                   | Cost is \feta 1 in industry                                                                                                       | rons  rinz                                                |  |
|                                    | Contact: Phone: 212-555-1111                                    | Bridges: Add Bridge Add notes on bridges to clarify the foundation for you existing bridges or how you will build required bridge | r t)                                                      |  |
|                                    | Email: cestes@vista.com                                         | existing bridges or now you will build required bridge                                                                            | s. <u>0</u> +                                             |  |
|                                    | Player: 🔽 🗖                                                     |                                                                                                                                   |                                                           |  |
|                                    | Power: ○None ○▼Low ○► Medium ●▲ High                            |                                                                                                                                   | Charles Hayes                                             |  |
| Rick Smith<br>Manager Finance      | Preference: OPositive  Neutral ONegative                        |                                                                                                                                   | Manager Engineering                                       |  |
| (Detroit)                          | Roles: ☐ ₥ Business ☐                                           |                                                                                                                                   | (Detroit)                                                 |  |
|                                    | Contract 🗆 \$ Funds 🗹 🕅 Pen Power                               |                                                                                                                                   | · · · · · ·                                               |  |
|                                    | Solution PSource                                                |                                                                                                                                   |                                                           |  |
|                                    | HELP ?                                                          | Delete Cancel Update                                                                                                              |                                                           |  |
|                                    | (FIOUSTON)                                                      | (TOPORCO)                                                                                                                         |                                                           |  |
|                                    | (100000)                                                        | (1010110) 1/3                                                                                                                     |                                                           |  |