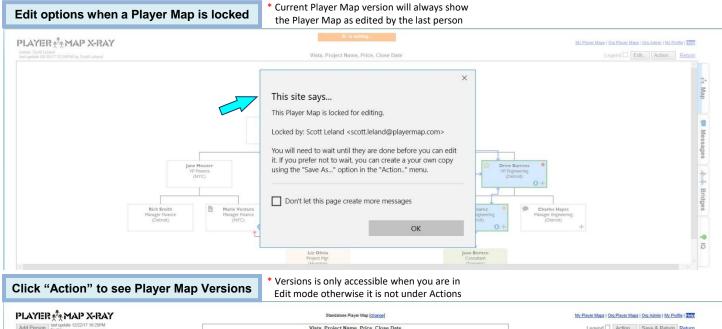

## PLAYER \*\*\* MAP X-RAY

## Player Map X-Ray Team Edit makes it easy to edit Player Maps





## If questions, ping us at pmx@playermap.com or 1.414.921.2550

Copyright PLAYER MAP, Inc. All Rights Reserved. Player Map X-Ray Patent Pending





Player Map Versions table with all versions

## Player Map Versions

[Vista, Project Name, Price, Close Date]

|   | Version            | Last Update By                             |      |                   |
|---|--------------------|--------------------------------------------|------|-------------------|
| 0 | Current            | Player Map .<br>pmxsfdc@playermap.com      | view |                   |
| 1 | 12/22/2017 10:25PM | Tapan Shah<br>tapshah@playermap.com        | view | restore<br>delete |
| 2 | 12/22/2017 10:19PM | Player Map .<br>pmxsfdc@playermap.com      | view | restore<br>delete |
| 3 | 06/10/2017 02:04PM | Scott Leland<br>scott.leland@playermap.com | view | restore<br>delete |

\* PMX will save the current Player Map and up to 5 prior versions noted with the date.

I