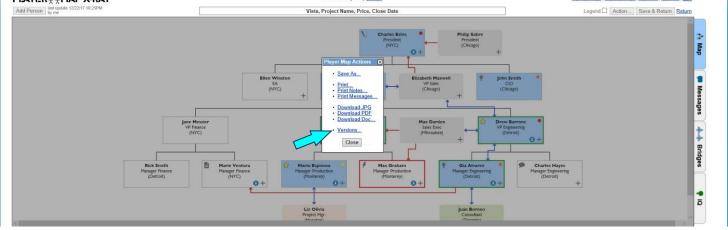

## Player Map Versions

[Vista, Project Name, Price, Close Date]

|   | Version            | Last Update By                             |      |                   |
|---|--------------------|--------------------------------------------|------|-------------------|
| 0 | Current            | Player Map .<br>pmxsfdc@playermap.com      | view |                   |
| 1 | 12/22/2017 10:25PM | Tapan Shah<br>tapshah@playermap.com        | view | restore<br>delete |
| 2 | 12/22/2017 10:19PM | Player Map .<br>pmxsfdc@playermap.com      | view | restore<br>delete |
| 3 | 06/10/2017 02:04PM | Scott Leland<br>scott.leland@playermap.com | view | restore<br>delete |

\* PMX will save the current Player Map and up to 5 prior versions noted with the date.

If you restore a prior version, PMX saves it as the new current version, then saves the prior current version as Version 1 in table