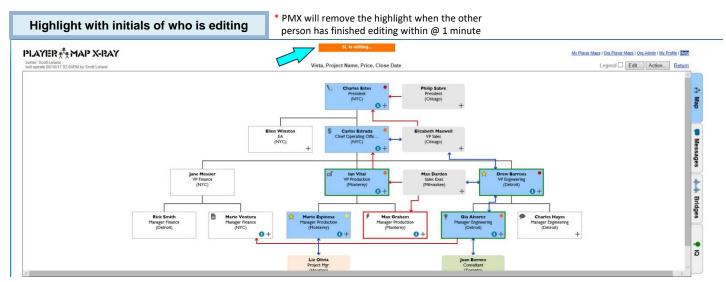

## PLAYER \*\*\* MAP X-RAY

## Player Map X-Ray Team Edit makes it easy to edit Player Maps





## If questions, ping us at pmx@playermap.com or 1.414.921.2550

Copyright PLAYER MAP, Inc. All Rights Reserved. Player Map X-Ray Patent Pending





Player Map Versions table with all versions

## Player Map Versions

[Vista, Project Name, Price, Close Date]

|   | Version            | Last Update By                             |      |                   |
|---|--------------------|--------------------------------------------|------|-------------------|
| 0 | Current            | Player Map .<br>pmxsfdc@playermap.com      | view |                   |
| 1 | 12/22/2017 10:25PM | Tapan Shah<br>tapshah@playermap.com        | view | restore<br>delete |
| 2 | 12/22/2017 10:19PM | Player Map .<br>pmxsfdc@playermap.com      | view | restore<br>delete |
| 3 | 06/10/2017 02:04PM | Scott Leland<br